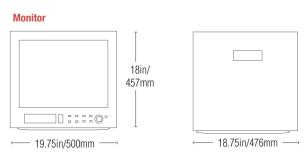

57 lbs (26 Kg)                |
| Color:                 | Grey                          |

#### DVR

| Hard Disk Storage:    | IDE Type, UTMA 66 above           |
|-----------------------|-----------------------------------|
| Video Compression:    | Modified MJPEG (5~20Kbyte/frame)  |
| HDD:                  | Default 80 GB (User optional)     |
| Video Resolution:     | 720 x 480                         |
| Recording Resolution: | 640 × 224                         |
| Record Modes:         | Alarm / External / Timer / Manual |
| Alarm history log:    | 1000 events                       |
| Security Protection:  | Password protection               |
| Display refresh rate: | 60 ips                            |
| Record refresh rate:  | 60 ips                            |

# DIMENSIONS:



#### Camera







### Lorex Technology Inc.

300 Alden Road, Markham, Ontario L3R 4C1 Canada.

3700 Koppers Street, Suite 504 Baltimore, Maryland 21227, USA.

#### **Observation Camera**

| Image Device:      | 1/4" CCD                       |
|--------------------|--------------------------------|
| Picture Elements:  | 510 H x 492 V                  |
| Lens:              | 3.6 mm                         |
| Resolution:        | 350 TV Lines                   |
| Illumination:      | 0.5 Lux @ F2.0                 |
| Power Requirement: | powered from monitor via cable |
| Operating Temp:    | 14F to 113F (-10°C ~ +45°C)    |
|                    |                                |

#### Dome Camera

| Image Device:       | 1/4" CCD                       |
|---------------------|------